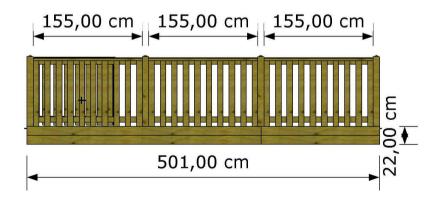

Lateral privacy panels: on request

www.egcamp.it

mick@egcamp.it

E.G. Camp srl

**LONDRA** 

Model: LONDRA

Dimensions: cm.501x248

Not covered:

Standard Balaustrade: in wood

Feet for poles: regulating and in polyester

Gate: on request

Lateral privacy panels: on request

mick@egcamp.it

**PARIGI** 

Model: PARIGI

Dimensions: cm.595x248