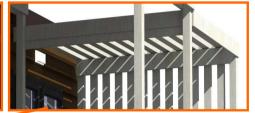

Roof: insulated cover

Roof: wood and sheath bitumen

**Roof: symthetic glass** 

Roof: pergola

Lateral panels: "P"

Balaustrade: "AC"

**Balaustrade: "ME"** 

**Balaustrade: "TA"** 