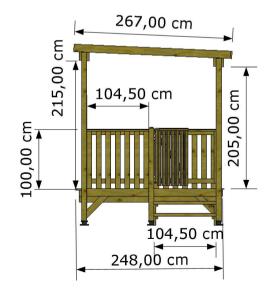

mick@egcamp.it

**ROMA** 

Model: ROMA

Dimensions: cm.400x248

Not covered:

Standard Balaustrade: in wood

Feet for poles: regulating and in polyester

Gate: on request