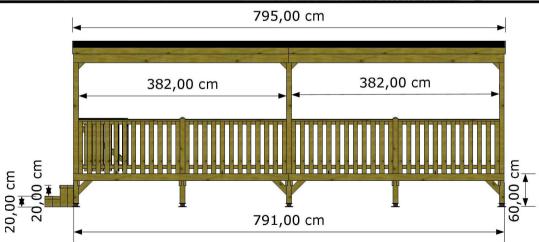

mick@egcamp.it

**ZURIGO** 

Model: **ZURIGO** 

Dimensions: cm. 795x248

Covered: wood and sheath bitumen

Standard Balaustrade: in wood

Feet for poles: regulating and in polyester

**Gate: on request** 