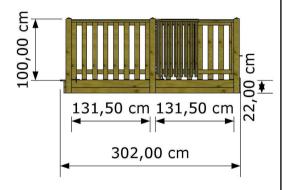

Model: BARCELLONA

Dimensions: cm.501x302

Not covered:

Standard Balaustrade: in wood

Feet for poles: regulating and in polyester

Gate: on request

Lateral privacy panels: on request

mick@egcamp.it