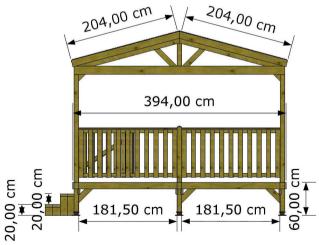

#### **BERLINO**

Model: BERLINO

Dimensions: cm.404x248

Covered: wood and sheath bitumen

Standard Balaustrade: in wood

Feet for poles: regulating and in polyester

**Gate: on request** 

Lateral privacy panels: on request