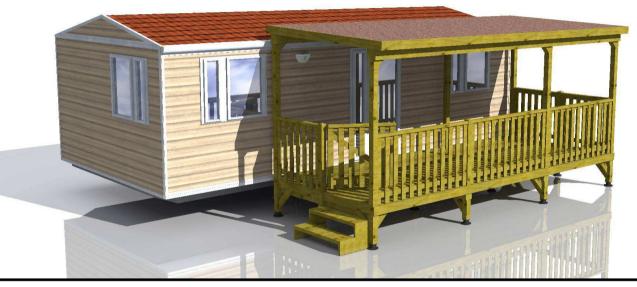

#### **VIENNA**

Model: VIENNA

Dimensions: cm.599,5x248

Covered: wood and sheath bitumen

Standard Balaustrade: in wood

Feet for poles: regulating and in polyester

**Gate: on request** 

Lateral privacy panels: on request