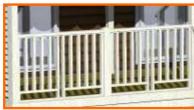

Lateral privacy panels: on request

www.egcamp.it

mick@egcamp.it

E.G. Camp srl

**LONDRA** 

Model: LONDRA

Dimensions: cm.501x248

Not covered:

Standard Balaustrade: in wood

Feet for poles: regulating and in polyester

Gate: on request

Lateral privacy panels: on request

mick@egcamp.it

**PARIGI** 

Model: PARIGI

Dimensions: cm.595x248