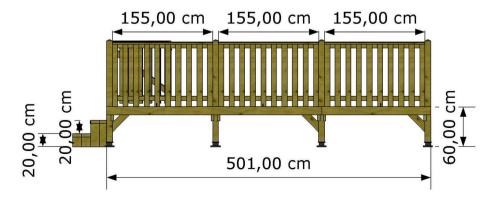

Lateral privacy panels: on request

www.egcamp.it

mick@egcamp.it

E.G. Camp srl

**LONDRA** 

Model: LONDRA

Dimensions: cm.501x248

Not covered:

Standard Balaustrade: in wood

Feet for poles: regulating and in polyester

Gate: on request

Lateral privacy panels: on request

mick@egcamp.it

**PARIGI** 

Model: PARIGI

Dimensions: cm.595x248