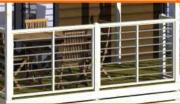

Roof: insulated cover

Roof: wood and sheath bitumen

**Roof: symthetic glass** 

Roof: pergola

Lateral panels: "P"

Balaustrade: "AC"

**Balaustrade: "ME"** 

**Balaustrade: "TA"** 