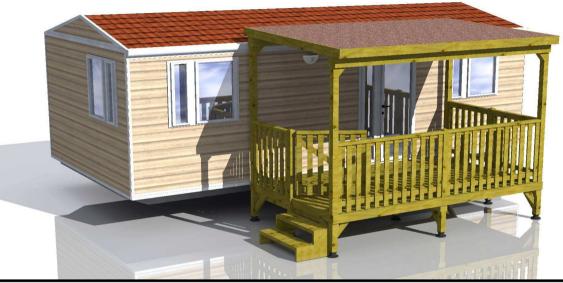

#### **LISBONA**

Model: LISBONA

Dimensions: cm.597x248

Semi-covered: wood and sheath bitumen

Standard Balaustrade: in wood

Feet for poles: regulating and in polyester

Gate: on request

Lateral privacy panels: on request