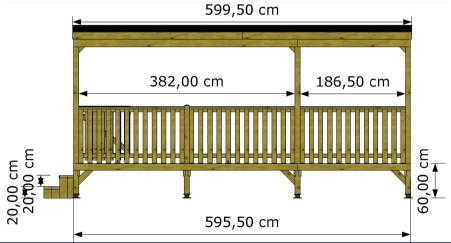

#### **VIENNA**

Model: VIENNA

Dimensions: cm.599,5x248

Covered: wood and sheath bitumen

Standard Balaustrade: in wood

Feet for poles: regulating and in polyester

**Gate: on request** 

Lateral privacy panels: on request