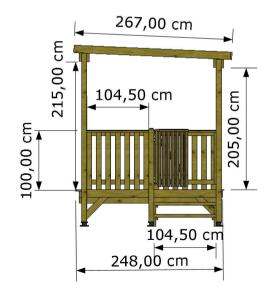

#### **VIENNA**

Model: VIENNA

Dimensions: cm.599,5x248

Covered: wood and sheath bitumen

Standard Balaustrade: in wood

Feet for poles: regulating and in polyester

**Gate: on request** 

Lateral privacy panels: on request