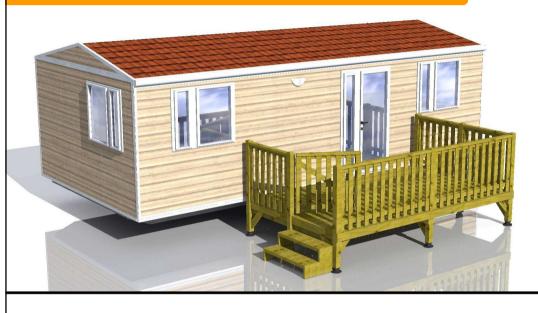

mick@egcamp.it

**ROMA** 

Model: ROMA

Dimensions: cm.400x248

Not covered:

Standard Balaustrade: in wood

Feet for poles: regulating and in polyester

Gate: on request