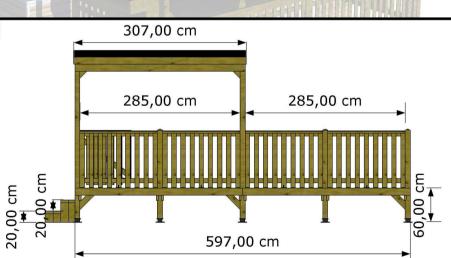

#### **LISBONA**

Model: LISBONA

Dimensions: cm.597x248

Semi-covered: wood and sheath bitumen

Standard Balaustrade: in wood

Feet for poles: regulating and in polyester

Gate: on request

Lateral privacy panels: on request