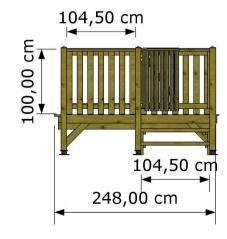

Lateral privacy panels: on request

www.egcamp.it

mick@egcamp.it

E.G. Camp srl

**LONDRA** 

Model: LONDRA

Dimensions: cm.501x248

Not covered:

Standard Balaustrade: in wood

Feet for poles: regulating and in polyester

Gate: on request

Lateral privacy panels: on request

mick@egcamp.it

**PARIGI** 

Model: PARIGI

Dimensions: cm.595x248