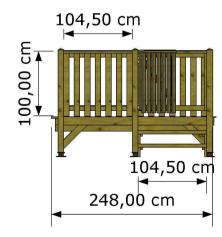

mick@egcamp.it

**ROMA** 

Model: ROMA

Dimensions: cm.400x248

Not covered:

Standard Balaustrade: in wood

Feet for poles: regulating and in polyester

Gate: on request