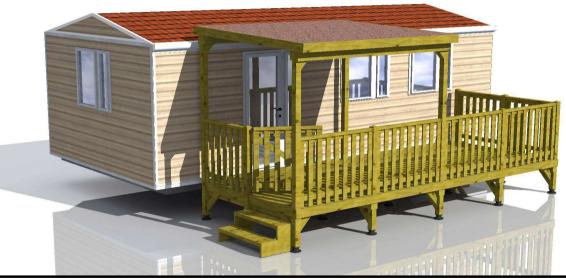

#### **LISBONA**

Model: LISBONA

Dimensions: cm.597x248

Semi-covered: wood and sheath bitumen

Standard Balaustrade: in wood

Feet for poles: regulating and in polyester

Gate: on request

Lateral privacy panels: on request