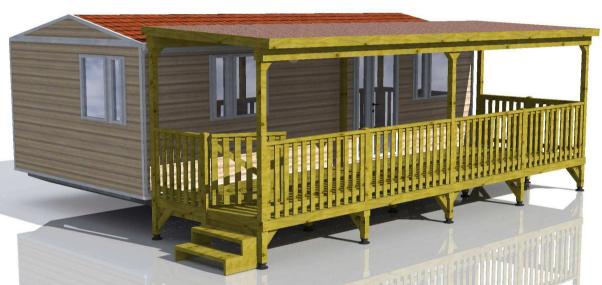

#### **VIENNA**

Model: VIENNA

Dimensions: cm.599,5x248

Covered: wood and sheath bitumen

Standard Balaustrade: in wood

Feet for poles: regulating and in polyester

**Gate: on request** 

Lateral privacy panels: on request