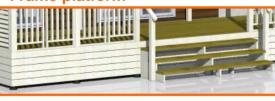

mick@egcamp.it

**ROMA** 

Model: ROMA

Dimensions: cm.400x248

Not covered:

Standard Balaustrade: in wood

Feet for poles: regulating and in polyester

Gate: on request