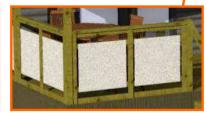

Roof: insulated cover

Roof: wood and sheath bitumen

**Roof: symthetic glass** 

Roof: pergola

Lateral panels: "P"

Balaustrade: "AC"

**Balaustrade: "ME"** 

**Balaustrade: "TA"** 