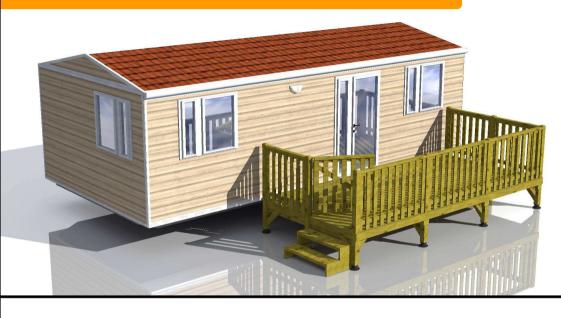

Lateral privacy panels: on request

www.egcamp.it

mick@egcamp.it

E.G. Camp srl

**LONDRA** 

Model: LONDRA

Dimensions: cm.501x248

Not covered: