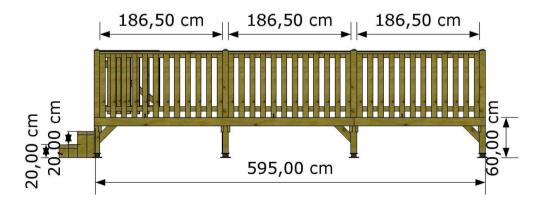

Standard Balaustrade: in wood

Feet for poles: regulating and in polyester

Gate: on request

Lateral privacy panels: on request

mick@egcamp.it

**PARIGI** 

Model: PARIGI

Dimensions: cm.595x248

Not covered:

Standard Balaustrade: in wood

Feet for poles: regulating and in polyester

Gate: on request

Lateral privacy panels: on request

www.egcamp.it

mick@egcamp.it

**BARCELLONA** 