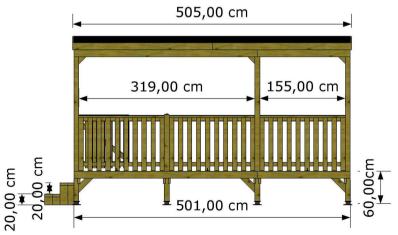

mick@egcamp.it

**PRAGA** 

Model: PRAGA

Dimensions: cm.505x248

Covered: wood and sheath bitumen

Standard Balaustrade: in wood

Feet for poles: regulating and in polyester

**Gate: on request** 