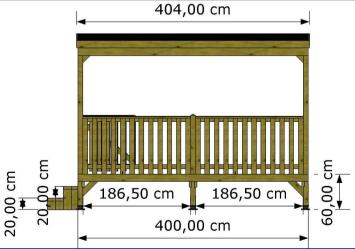

#### **BERLINO**

Model: BERLINO

Dimensions: cm.404x248

Covered: wood and sheath bitumen

Standard Balaustrade: in wood

Feet for poles: regulating and in polyester

**Gate: on request** 

Lateral privacy panels: on request