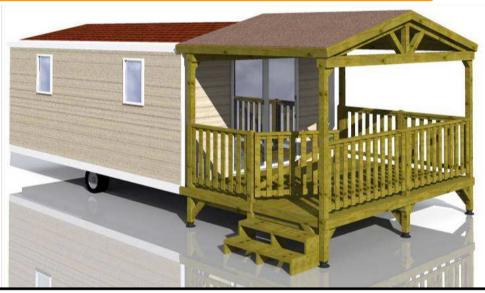

itumen

Standard Balaustrade: in wood

Feet for poles: regulating and in polyester

**Gate: on request** 

Lateral privacy panels: on request







www.egcamp.it

mick@egcamp.it

**Brochure** 

Verande C LINE

 $C \in \frac{\text{www.egcar}}{E.G. Camp srl}$ 

#### **VIENNA**



Model: VIENNA

Dimensions: cm.599,5x248

Covered: wood and sheath bitumen

Standard Balaustrade: in wood

Feet for poles: regulating and in polyester

**Gate: on request** 

Lateral privacy panels: on request







mick@egcamp.it





**ZURIGO** 



Model: **ZURIGO** 

Dimensions: cm. 795x248

Covered: wood and sheath bitumen

Standard Balaustrade: in wood

Feet for poles: regulating and in polyester

**Gate: on request** 

Lateral privacy panels: on request









mick@egcamp.it





E.G. Camp srl

ATENE-390G



Model: ATENE-390G

Dimensions: cm. 396X302

Covered: wood and sheath bitumen

Standard Balaustrade: in wood

Feet for poles: regulating and in polyester

**Gate: on request** 

Lateral privacy panels: on request









Mick@egcamp.it

**Brochure** 

Verande C LINE

**Eventual configurations all models** 



Various paint colors Impregnating certified





Roof: insulated cover

Roof: wood and sheath bitumen

**Roof: symthetic glass** 

Roof: pergola







Lateral panels: "P"

















Balaustrade: "AC"



**Balaustrade: "ME"** 



**Balaustrade: "TA"** 



Balaustrade: "BA"