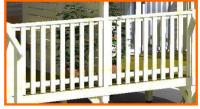

mick@egcamp.it

**ROMA** 

Model: ROMA

Dimensions: cm.400x248

Not covered:

Standard Balaustrade: in wood

Feet for poles: regulating and in polyester

Gate: on request