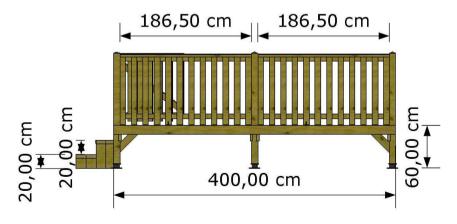

mick@egcamp.it

**ROMA** 

Model: ROMA

Dimensions: cm.400x248

Not covered:

Standard Balaustrade: in wood

Feet for poles: regulating and in polyester

Gate: on request