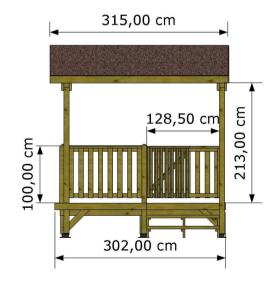

#### **BERLINO**

Model: BERLINO

Dimensions: cm.404x248

Covered: wood and sheath bitumen

Standard Balaustrade: in wood

Feet for poles: regulating and in polyester

**Gate: on request** 

Lateral privacy panels: on request