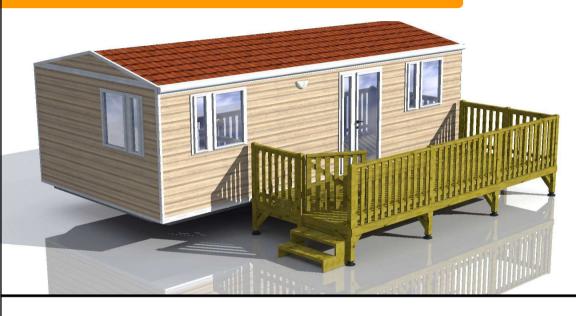

Lateral privacy panels: on request

www.egcamp.it

mick@egcamp.it

E.G. Camp srl

**LONDRA** 

Model: LONDRA

Dimensions: cm.501x248

Not covered:

Standard Balaustrade: in wood

Feet for poles: regulating and in polyester

Gate: on request

Lateral privacy panels: on request

mick@egcamp.it

**PARIGI** 

Model: PARIGI

Dimensions: cm.595x248