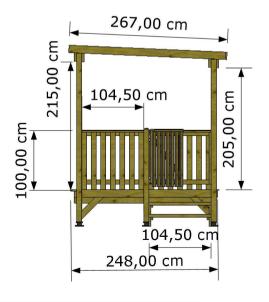

#### **LISBONA**

Model: LISBONA

Dimensions: cm.597x248

Semi-covered: wood and sheath bitumen

Standard Balaustrade: in wood

Feet for poles: regulating and in polyester

Gate: on request

Lateral privacy panels: on request