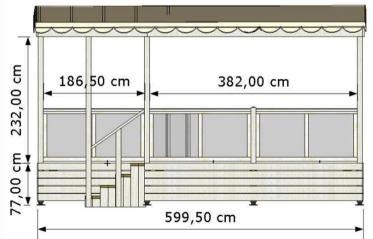

s: regulating and in polyester

**Gate: on request** 

Lateral privacy panels: on request



Camp CE Www.egcar

www.egcamp.it

mick@egcamp.it

**Brochure** 

Verande



**ZURIGO-770EP** 





Model: ZURIGO-770EP

Dimensions: cm. 775x248

Semicovered: wood and sheath bitumen

Standard Balaustrade: in wood

Feet for poles: regulating and in polyester

Gate: on request

Lateral privacy panels: on request





mick@egcamp.it

**Brochure** 

Verande



**ZURIGO-846-SCP** 





Model: ZURIGO-846-SCP

Dimensions: cm. 846x280

Semicovered: wood and bitumen sheath Standard Balaustrade: in wood-Lexan Feet for poles: regulating and in polyester

**Gate: on request** 

Lateral privacy panels: on request





www.egcamp.it

mick@egcamp.it

**Brochure** 

Verande



E.G. Camp srl

**VIENNA-EP300T** 





Model: VIENNA-EP300T

Dimensions: cm. 599,5x300
Covered: insulated cover

Standard Balaustrade: in wood-Lexan
Feet for poles: regulating and in polyester

Gate: on request

**Lateral privacy panels: on request** 





mick@egcamp.it

**Brochure** 

Verande



**ZURIGO-1000SCTW** 



Model: ZURIGO-1000SCTW

Dimensions: cm. 1000X248 Semicovered: insulated cover Standard Balaustrade: in wood

Feet for poles: regulating and in polyester

**Gate: on request** 

Lateral privacy panels: on request







mick@egcamp.it

**Brochure** 

Verande



**ZURIGO-860SCTW** 



Model: ZURIGO-860SCTW

Dimensions: cm. 860X248 Semicovered: insulated cover Standard Balaustrade: in wood

Feet for poles: regulating and in polyester

**Gate: on request** 

Lateral privacy panels: on request







mick@egcamp.i