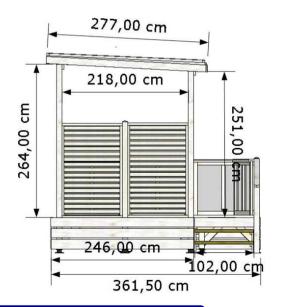

mick@egcamp.it

**Brochure** 

Verande

**ZURIGO-8PLX** 

Model: ZURIGO-8PLX

Dimensions: cm. 795x248/361 Half Cover: symthetic glass

Standard Balaustrade: in wood-Lexan Feet for poles: regulating and in polyester

Gate: on request

Lateral privacy panels: on request

www.egcamp.it

mick@egcamp.it

**Brochure** 

Verande

**ZURIGO-8PLX-4** 

Model: ZURIGO-8PLX-4