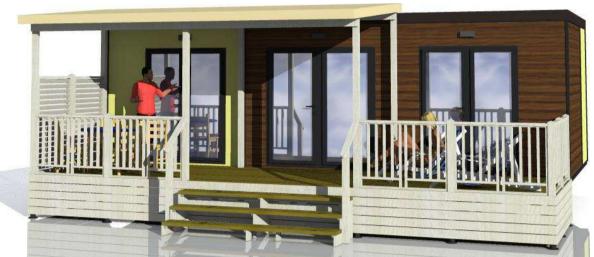

**ZURIGO-860-PE** 

Model: ZURIGO-860-PE

**Dimensions:** cm.860x248/403 Semicovered: insulated cover

Standard Balaustrade: in wood-steel

Feet for poles: regulating and in polyester

**Gate: on request** 

Lateral privacy panels: on request