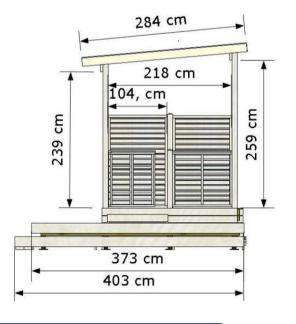

**ZURIGO-860-PE** 

Model: ZURIGO-860-PE

**Dimensions:** cm.860x248/403 Semicovered: insulated cover

Standard Balaustrade: in wood-steel

Feet for poles: regulating and in polyester

**Gate: on request** 

Lateral privacy panels: on request