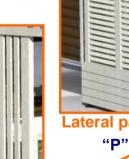

Eventuale configurations all models M LINE

Various paint colors Impregnating certified

Roof: insulated cover

**Roof:** wood and sheath bitumen

**Roof: symthetic glass** 

**Lateral panels:** "V"

Lateral panels: