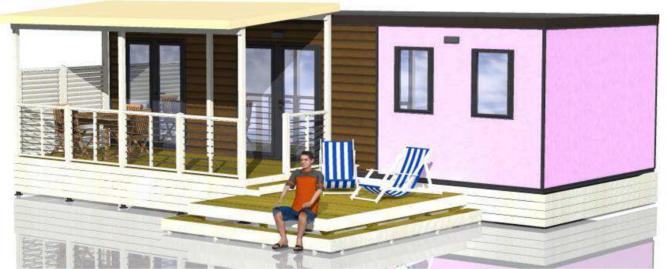

**ZURIGO-860-PE** 

Model: ZURIGO-860-PE

**Dimensions:** cm.860x248/403 Semicovered: insulated cover

Standard Balaustrade: in wood-steel

Feet for poles: regulating and in polyester

**Gate: on request** 

Lateral privacy panels: on request