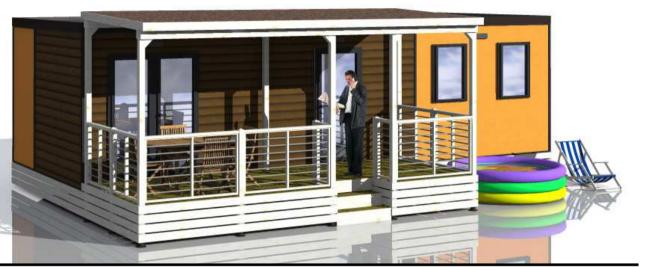

**ZURIGO-860-PE** 

Model: ZURIGO-860-PE

**Dimensions:** cm.860x248/403 Semicovered: insulated cover

Standard Balaustrade: in wood-steel

Feet for poles: regulating and in polyester

**Gate: on request** 

Lateral privacy panels: on request