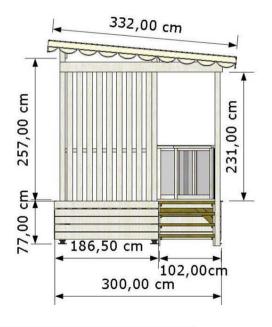

Dimensions: cm. 1000X248 Semicovered: insulated cover Standard Balaustrade: in wood

Feet for poles: regulating and in polyester

**Gate: on request** 

Lateral privacy panels: on request

mick@egcamp.it

**Brochure** 