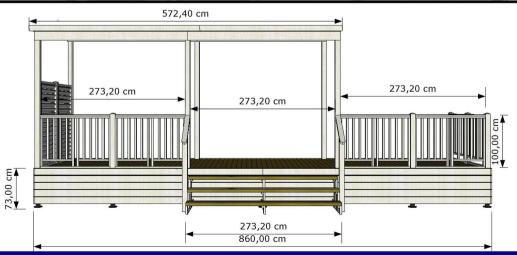

**ZURIGO-860-PE** 

Model: ZURIGO-860-PE

**Dimensions:** cm.860x248/403 Semicovered: insulated cover

Standard Balaustrade: in wood-steel

Feet for poles: regulating and in polyester

**Gate: on request** 

Lateral privacy panels: on request