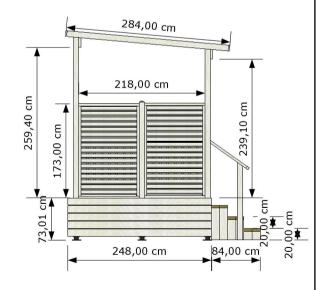

**ZURIGO-860-PE** 

Model: ZURIGO-860-PE

**Dimensions:** cm.860x248/403 Semicovered: insulated cover

Standard Balaustrade: in wood-steel

Feet for poles: regulating and in polyester

**Gate: on request** 

Lateral privacy panels: on request