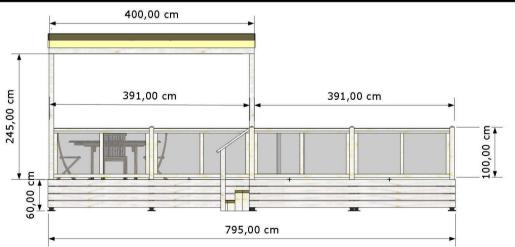

mick@egcamp.it

**Brochure** 

Verande

**ZURIGO-8PLX** 

Model: ZURIGO-8PLX

Dimensions: cm. 795x248/361 Half Cover: symthetic glass

Standard Balaustrade: in wood-Lexan Feet for poles: regulating and in polyester

Gate: on request

Lateral privacy panels: on request

www.egcamp.it

mick@egcamp.it

**Brochure** 

Verande

**ZURIGO-8PLX-4** 

Model: ZURIGO-8PLX-4