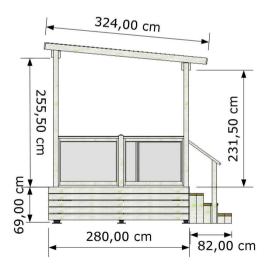

www.egcamp.it

mick@egcamp.it

**Brochure** 

Verande

E.G. Camp srl

**VIENNA-EP300T** 

Model: VIENNA-EP300T

Dimensions: cm. 599,5x300
Covered: insulated cover