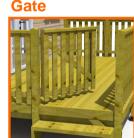

**ZURIGO-860-PE** 

Model: ZURIGO-860-PE

**Dimensions:** cm.860x248/403 Semicovered: insulated cover

Standard Balaustrade: in wood-steel

Feet for poles: regulating and in polyester

**Gate: on request** 

Lateral privacy panels: on request

Gate: on request

Lateral privacy panels: on request

www.egcamp.it

mick@egcamp.it

**Brochure** 

Verande

**ZURIGO-8PLX-4** 

Model: ZURIGO-8PLX-4

Dimensions: cm. 795x248/361 Semicovered: insulated cover

Standard Balaustrade: in wood-Lexan Feet for poles: regulating and in polyester

**Gate: on request** 

Lateral privacy panels: on request

Camp CE Www.egcar

Standard Balaustrade: in wood

Feet for poles: regulating and in polyester

Gate: on request

Lateral privacy panels: on request

mick@egcamp.it

**Brochure** 

Verande

**ZURIGO-846-SCP** 

Model: ZURIGO-846-SCP

Dimensions: cm. 846x280

Semicovered: wood and bitumen sheath Standard Balaustrade: in wood-Lexan Feet for poles: regulating and in polyester

**Gate: on request** 

Lateral privacy panels: on request

Standard Balaustrade: in wood-Lexan
Feet for poles: regulating and in polyester

Gate: on request

**Lateral privacy panels: on request** 

mick@egcamp.it

**Brochure** 

Verande

**ZURIGO-1000SCTW** 

Model: ZURIGO-1000SCTW

Dimensions: cm. 1000X248 Semicovered: insulated cover Standard Balaustrade: in wood

Feet for poles: regulating and in polyester

**Gate: on request** 

Lateral privacy panels: on request

mick@egcamp.it

**Brochure** 

Verande

**ZURIGO-860SCTW** 

Model: ZURIGO-860SCTW

Dimensions: cm. 860X248 Semicovered: insulated cover Standard Balaustrade: in wood

Feet for poles: regulating and in polyester

**Gate: on request** 

Lateral privacy panels: on request

mick@egcamp.it

Verande

**VIENNA-SBA** 

Model: VIENNA-SBA

Dimensions: cm. 624x248

Covered: wood and sheath bitumen Standard Balaustrade: in wood-steel

Feet for poles: regulating and in polyester

Gate: on request

**Lateral privacy panels: on request** 

Camp CE Www.egcar

www.egcamp.it

mick@egcamp.it

**Brochure** 

Verande

**ZURIGO-770** 

Model: ZURIGO-770

Dimensions: cm. 774X248

Covered: wood and sheath bitumen

Standard Balaustrade: in wood

Feet for poles: regulating and in polyester

**Gate: on request** 

Lateral privacy panels: on request

Mick@egcamp.it

Verande M LINE