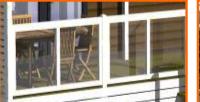

mick@egcamp.it

**Brochure** 

Verande

**ZURIGO-8PLX** 

Model: ZURIGO-8PLX

Dimensions: cm. 795x248/361 Half Cover: symthetic glass

Standard Balaustrade: in wood-Lexan Feet for poles: regulating and in polyester