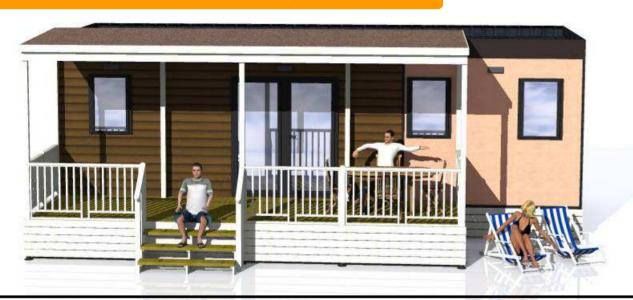

lated cover Standard Balaustrade: in wood

Feet for poles: regulating and in polyester

**Gate: on request** 

Lateral privacy panels: on request







mick@egcamp.it

**Brochure** 

Verande



**ZURIGO-860SCTW** 



Model: ZURIGO-860SCTW

Dimensions: cm. 860X248 Semicovered: insulated cover Standard Balaustrade: in wood

Feet for poles: regulating and in polyester

**Gate: on request** 

Lateral privacy panels: on request







mick@egcamp.it



Verande



**VIENNA-SBA** 





Model: VIENNA-SBA

Dimensions: cm. 624x248

Covered: wood and sheath bitumen Standard Balaustrade: in wood-steel

Feet for poles: regulating and in polyester

Gate: on request

**Lateral privacy panels: on request** 





Camp CE Www.egcar

www.egcamp.it

mick@egcamp.it

**Brochure** 

Verande



**ZURIGO-770** 





Model: ZURIGO-770

Dimensions: cm. 774X248

Covered: wood and sheath bitumen

Standard Balaustrade: in wood

Feet for poles: regulating and in polyester

**Gate: on request** 

Lateral privacy panels: on request





Mick@egcamp.it



Verande M LINE



Eventuale configurations all models M LINE

Various paint colors Impregnating certified



Roof: insulated cover

**Roof:** wood and sheath bitumen

**Roof: symthetic glass** 



**Lateral panels:** "V"



Lateral panels:















Balaustrade: "AC"



**Balaustrade: "ME"** 



**Balaustrade: "TA"** 



Balaustrade: "BA"