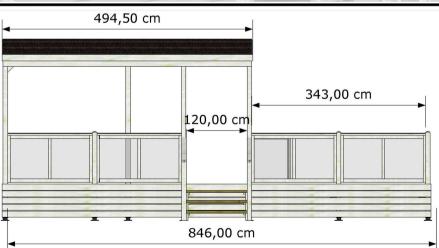

Model: ZURIGO-846-SCP

Dimensions: cm. 846x280

Semicovered: wood and bitumen sheath Standard Balaustrade: in wood-Lexan Feet for poles: regulating and in polyester

**Gate: on request** 

Lateral privacy panels: on request