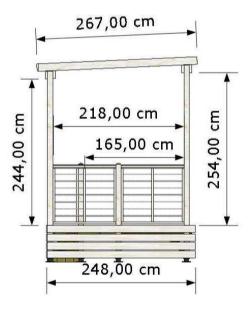

www.egcamp.it

mick@egcamp.it

**Brochure** 

Verande

E.G. Camp srl

**VIENNA-EP300T** 

Model: VIENNA-EP300T

Dimensions: cm. 599,5x300
Covered: insulated cover