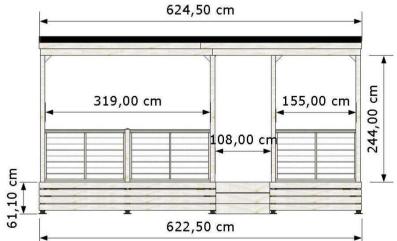

mick@egcamp.it

Verande

**VIENNA-SBA** 

Model: VIENNA-SBA

Dimensions: cm. 624x248

Covered: wood and sheath bitumen Standard Balaustrade: in wood-steel

Feet for poles: regulating and in polyester

Gate: on request