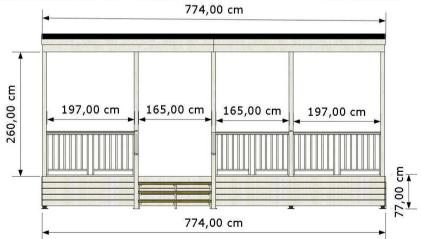

**Lateral privacy panels: on request** 

Camp CE Www.egcar

www.egcamp.it

mick@egcamp.it

**Brochure** 

Verande

**ZURIGO-770** 

Model: ZURIGO-770

Dimensions: cm. 774X248

Covered: wood and sheath bitumen

Standard Balaustrade: in wood

Feet for poles: regulating and in polyester

**Gate: on request** 

Lateral privacy panels: on request

Mick@egcamp.it

Verande M LINE