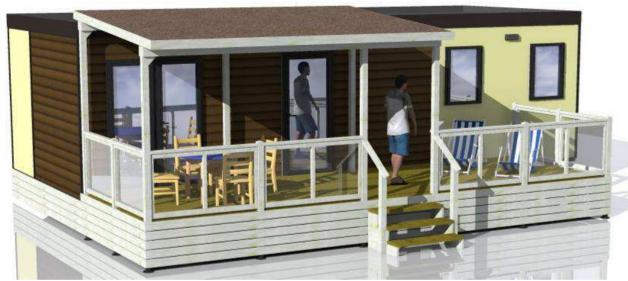

Model: ZURIGO-846-SCP

Dimensions: cm. 846x280

Semicovered: wood and bitumen sheath Standard Balaustrade: in wood-Lexan Feet for poles: regulating and in polyester

**Gate: on request** 

Lateral privacy panels: on request