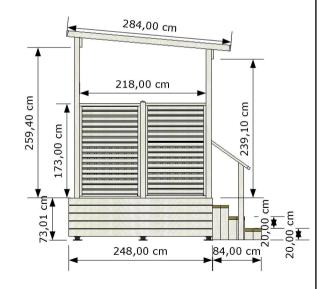

www.egcamp.it

mick@egcamp.it

**Brochure** 

Verande

E.G. Camp srl

**VIENNA-EP300T** 

Model: VIENNA-EP300T

Dimensions: cm. 599,5x300
Covered: insulated cover