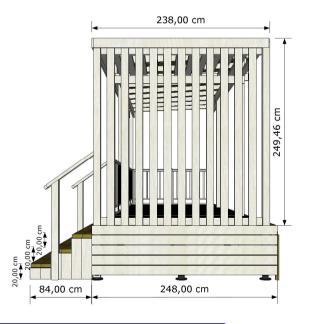

www.egcamp.it

mick@egcamp.it

**Brochure** 

Verande

**ZURIGO-770EP** 

Model: ZURIGO-770EP

Dimensions: cm. 775x248

Semicovered: wood and sheath bitumen

Standard Balaustrade: in wood

Feet for poles: regulating and in polyester

Gate: on request

Lateral privacy panels: on request

mick@egcamp.it

**Brochure** 

Verande

**ZURIGO-846-SCP** 