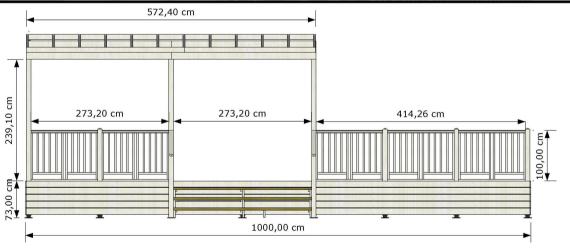

Standard Balaustrade: in wood-Lexan
Feet for poles: regulating and in polyester

Gate: on request

**Lateral privacy panels: on request** 

mick@egcamp.it

**Brochure** 

Verande

**ZURIGO-1000SCTW** 

Model: ZURIGO-1000SCTW