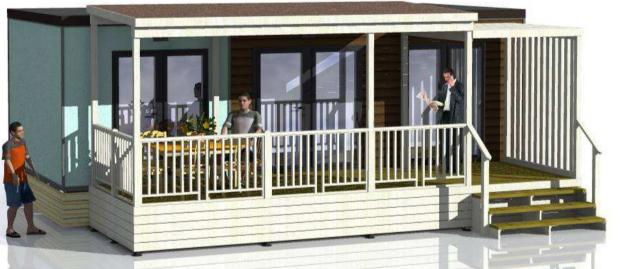

www.egcamp.it

mick@egcamp.it

**Brochure** 

Verande

**ZURIGO-770EP** 

Model: ZURIGO-770EP

Dimensions: cm. 775x248

Semicovered: wood and sheath bitumen

Standard Balaustrade: in wood

Feet for poles: regulating and in polyester

Gate: on request

Lateral privacy panels: on request

mick@egcamp.it

**Brochure** 

Verande

**ZURIGO-846-SCP** 