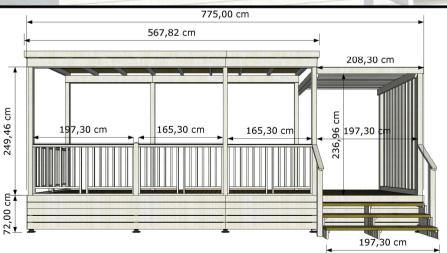

www.egcamp.it

mick@egcamp.it

**Brochure** 

Verande

**ZURIGO-770EP** 

Model: ZURIGO-770EP

Dimensions: cm. 775x248

Semicovered: wood and sheath bitumen

Standard Balaustrade: in wood

Feet for poles: regulating and in polyester

Gate: on request

Lateral privacy panels: on request

mick@egcamp.it

**Brochure** 

Verande

**ZURIGO-846-SCP** 