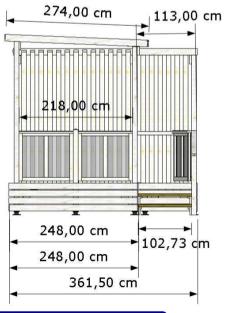

mick@egcamp.it

**Brochure** 

Verande

**ZURIGO-8PLX** 

Model: ZURIGO-8PLX

Dimensions: cm. 795x248/361 Half Cover: symthetic glass

Standard Balaustrade: in wood-Lexan Feet for poles: regulating and in polyester

Gate: on request

Lateral privacy panels: on request

www.egcamp.it

mick@egcamp.it

**Brochure** 

Verande

**ZURIGO-8PLX-4** 

Model: ZURIGO-8PLX-4