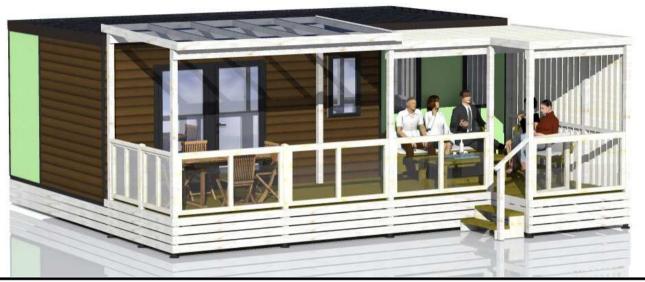

mick@egcamp.it

**Brochure** 

Verande

**ZURIGO-8PLX** 

Model: ZURIGO-8PLX

Dimensions: cm. 795x248/361 Half Cover: symthetic glass

Standard Balaustrade: in wood-Lexan Feet for poles: regulating and in polyester

Gate: on request

Lateral privacy panels: on request

www.egcamp.it

mick@egcamp.it

**Brochure** 

Verande

**ZURIGO-8PLX-4** 

Model: ZURIGO-8PLX-4