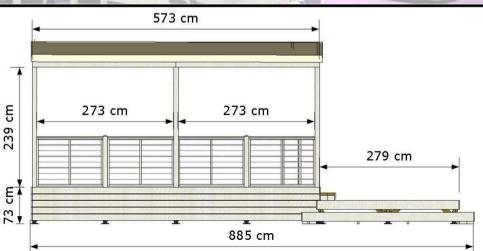

**ZURIGO-860-PE** 

Model: ZURIGO-860-PE

**Dimensions:** cm.860x248/403 Semicovered: insulated cover

Standard Balaustrade: in wood-steel

Feet for poles: regulating and in polyester

**Gate: on request** 

Lateral privacy panels: on request