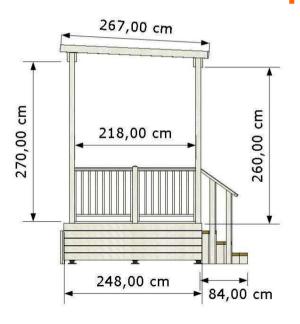

**Lateral privacy panels: on request** 

Camp CE Www.egcar

www.egcamp.it

mick@egcamp.it

**Brochure** 

Verande

**ZURIGO-770** 

Model: ZURIGO-770

Dimensions: cm. 774X248

Covered: wood and sheath bitumen

Standard Balaustrade: in wood

Feet for poles: regulating and in polyester

**Gate: on request** 

Lateral privacy panels: on request

Mick@egcamp.it

Verande M LINE